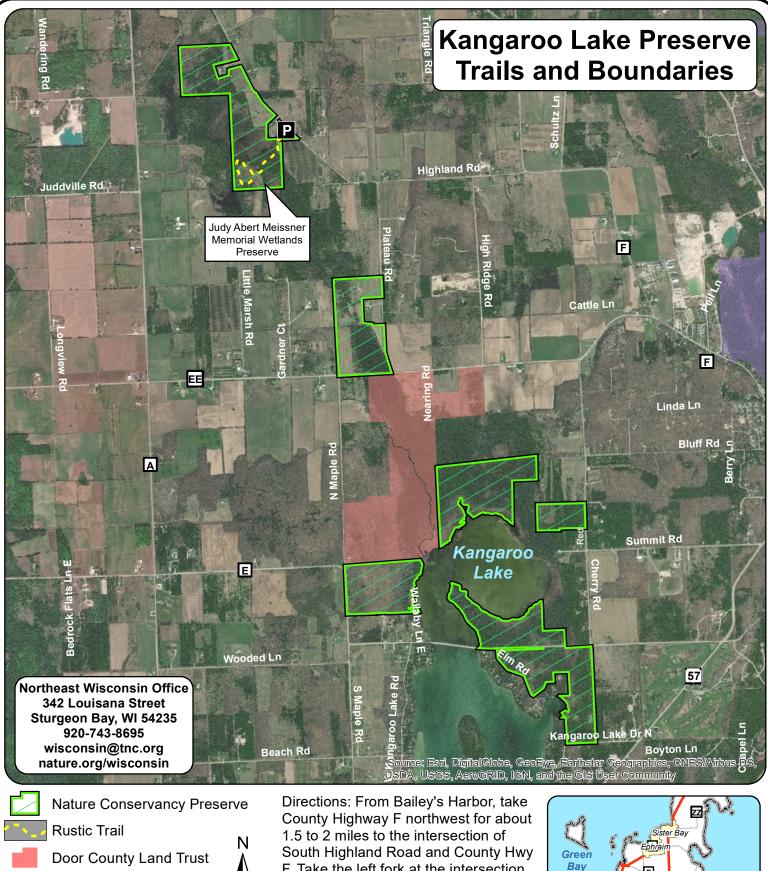

Directions: From Bailey's Harbor, take County Highway F northwest for about 1.5 to 2 miles to the intersection of South Highland Road and County Hwy F. Take the left fork at the intersection (straight ahead) onto South Highland Road. Travel about 1.5 miles on South Highland Road to the preserve entrance on the left side of road. You will see a small parking area and preserve sign.

Green Bay Epinaim Fgg Harbor Egg Harbor Egg Harbor 57 Kangaroo Lake Michigan

4/29/2020 web\_map\_KangarooLake.mxd

Directions: From Bailey's Harbor, take County Highway F northwest for about 1.5 to 2 miles to the intersection of South Highland Road and County Hwy F. Take the left fork at the intersection (straight ahead) onto South Highland Road. Travel about 1.5 miles on South Highland Road to the preserve entrance on the left side of road. You will see a small parking area and preserve sign.