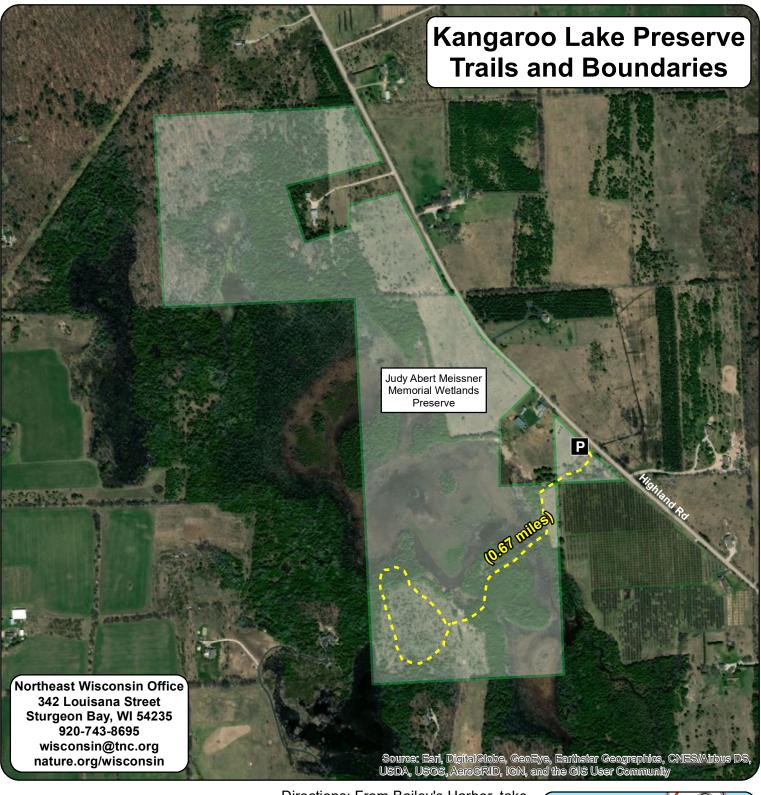

Directions: From Bailey's Harbor, take County Highway F northwest for about 1.5 to 2 miles to the intersection of South Highland Road and County Hwy F. Take the left fork at the intersection (straight ahead) onto South Highland Road. Travel about 1.5 miles on South Highland Road to the preserve entrance on the left side of road. You will see a small parking area and preserve sign.

> 4/29/2020 Kangaroo Lake Trails (Zoom).mxd